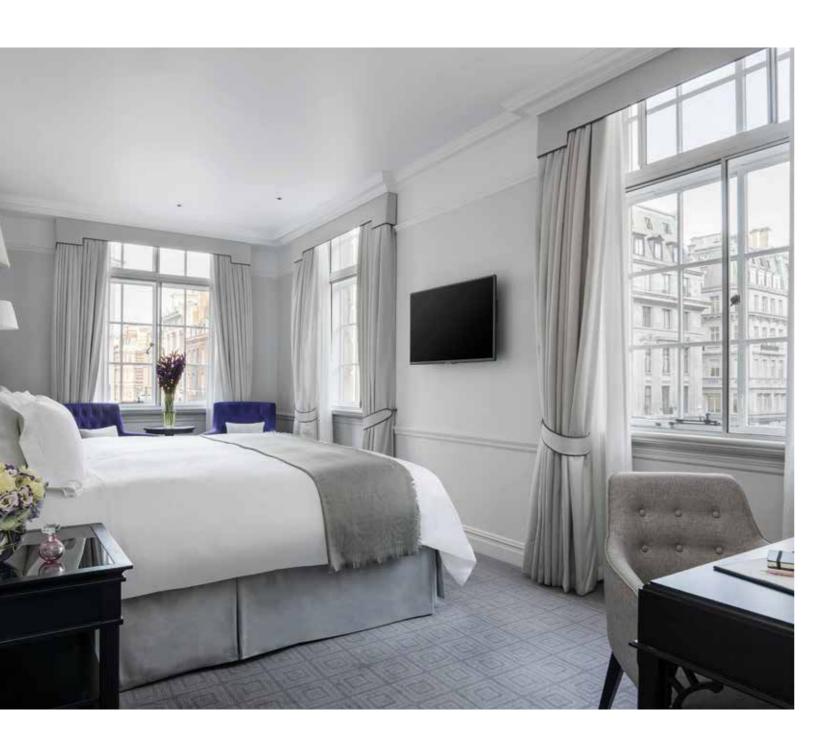

# LUXURIOUS ACCOMMODATION

Relax in comfort and style in one of the 344 rooms and 36 elegantly furnished suites including The Sterling Suite,
London's largest and most coveted retreat with up to six bedrooms, inspired by the sterling heritage of English pageantry and precious materials. All furniture within the suite is custom made with gold and silver leaf hand-painted finishes, exquisite marble and antique mirror work. Additional signature guestrooms and suites include The Wedgwood Suite, featuring bespoke Wedgwood furnishings and interiors, and the two bedroom Infinity Suite.