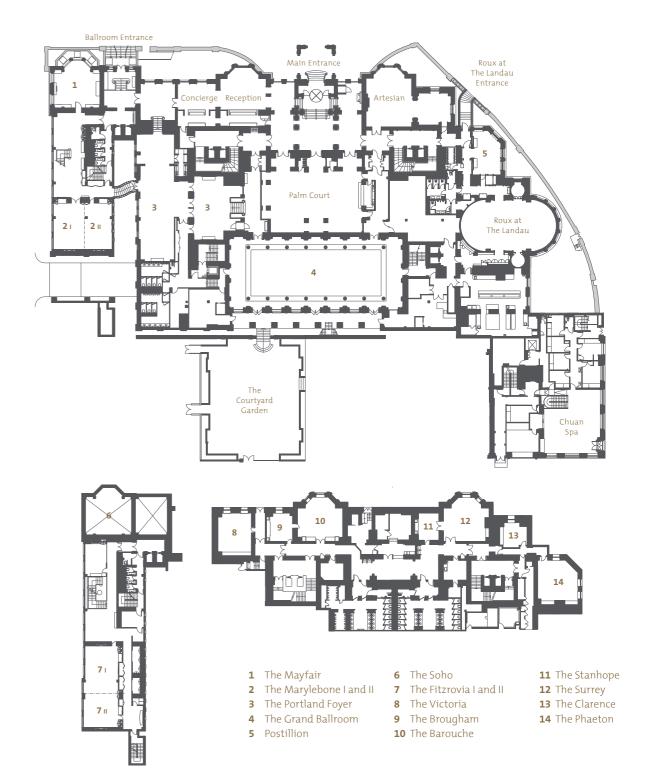

# ROOM CAPACITIES AND PLANS

| Rooм                                                    | Capacities     |                                  |                                  |                            |                                  |                                  |                |                   |                   |                  |                    | Dimensions                          |                                     |                                        |                                  |
|---------------------------------------------------------|----------------|----------------------------------|----------------------------------|----------------------------|----------------------------------|----------------------------------|----------------|-------------------|-------------------|------------------|--------------------|-------------------------------------|-------------------------------------|----------------------------------------|----------------------------------|
|                                                         | Boardroom      | Classroom<br>(with BP)           |                                  | Hollow Square<br>(with BP) |                                  | Cabaret<br>(with BP)             | Reception      | Dinner<br>Seated  | Dinner<br>Dance   | Seated<br>Buffet | Standing<br>Buffet | Length<br>m (ft)                    | Width<br>m (ft)                     | Height<br>m (ft)                       | Area<br>sqm (sqft)               |
| The Grand Ballroom                                      | 80             | 144 (120)                        | 250 (250)                        | 90 (N/A)                   | 83 (63)                          | 160 (136)                        | 375            | 250               | 200               | 200              | 300                | 30.2 (99)                           | 12.1 (39.6)                         | 6.04 (19.8)                            | 360 (3875)                       |
| The Portland Foyer                                      | 46             | 60 (N/A)                         | 110 (N/A)                        | 50 (N/A)                   | 45 (N/A)                         | 56 (N/A)                         | 200            | 120               | N/A               | 120              | 180                | 20.5 (67.3)                         | 13 (42.6)                           | 2.23 (7.3)                             | 266 (2863)                       |
| The Courtyard<br>Garden*                                | N/A            | N/A                              | N/A                              | N/A                        | N/A                              | N/A                              | 250            | 160               | N/A               | 150              | 200                | 20.9 (68.7)                         | 17.6 (57.9)                         | N/A                                    | 420 (4521)                       |
| Postillion                                              | N/A            | N/A                              | N/A                              | N/A                        | N/A                              | N/A                              | 35             | 18                | N/A               | N/A              | N/A                | 7.7 (25.3)                          | 5 (16.4)                            | 5.18 (17)                              | 39 (420)                         |
| The Conservatory                                        | 30             | 34 (N/A)                         | 42 (N/A)                         | 28 (N/A)                   | 24 (N/A)                         | 30 (N/A)                         | 50             | 30                | N/A               | 30               | 40                 | 10.25 (33.7)                        | 4.1 (13.5)                          | 2.4 (7.1)                              | 42 (452)                         |
| The Mayfair                                             | 16             | N/A                              | N/A                              | N/A                        | N/A                              | N/A                              | N/A            | N/A               | N/A               | 16               | N/A                | 7.92 (26)                           | 6.4 (21)                            | 4.27 (14)                              | 51 (549)                         |
| The Marylebone<br>The Marylebone I<br>The Marylebone II | 20<br>12<br>12 | 30 (N/A)<br>15 (N/A)<br>15 (N/A) | 70 (N/A)<br>30 (N/A)<br>20 (N/A) | 30 (N/A)<br>N/A<br>N/A     | 19 (N/A)<br>12 (N/A)<br>12 (N/A) | 40 (N/A)<br>16 (N/A)<br>16 (N/A) | 70<br>30<br>25 | N/A<br>N/A<br>N/A | N/A<br>N/A<br>N/A | 50<br>20<br>20   | 70<br>25<br>25     | 7.92 (26)<br>7.92 (26)<br>7.92 (26) | 9.75 (32)<br>5.79 (19)<br>5.57 (15) | 2.62 (8.6)<br>2.62 (8.6)<br>2.62 (8.6) | 83 (893)<br>46 (495)<br>37 (398) |
| The Soho                                                | 10             | N/A                              | N/A                              | N/A                        | N/A                              | N/A                              | N/A            | N/A               | N/A               | 10               | N/A                | 5.49 (18)                           | 3.66 (12)                           | 2.5 (8.2)                              | 20 (215)                         |
| The Fitzrovia<br>The Fitzrovia I<br>The Fitzrovia II    | 30<br>18<br>10 | 42 (N/A)<br>20 (N/A)<br>12 (N/A) | 77 (N/A)<br>49 (N/A)<br>24 (N/A) | 38 (N/A)<br>26<br>N/A      | 34 (N/A)<br>21 (N/A)<br>12 (N/A) | 48 (N/A)<br>24 (N/A)<br>12 (N/A) | 80<br>40<br>20 | N/A<br>N/A<br>N/A | N/A<br>N/A<br>N/A | 60<br>30<br>10   | 80<br>40<br>15     | 14.3 (47)<br>8.23 (27)<br>6.1 (20)  | 5.79 (19)<br>5.79 (19)<br>5.79 (19) | 2.62 (8.6)<br>2.62 (8.6)<br>2.62 (8.6) | 82 (883)<br>48 (517)<br>35 (377) |
| The Stanhope                                            | 8              | N/A                              | 8 (N/A)                          | N/A                        | N/A                              | N/A                              | 10             | 8                 | N/A               | 6                | 8                  | 4.75 (15.6)                         | 4.02 (13.2)                         | 2.41 (7.9)                             | 18 (194)                         |
| The Surrey                                              | 22             | 30 (N/A)                         | 50 (N/A)                         | 24                         | 18 (N/A)                         | 28 (N/A)                         | 50             | 40                | N/A               | 30               | 40                 | 7.92 (26)                           | 7.62 (25)                           | 2.41 (7.9)                             | 61 (656)                         |
| The Stanhope and The Surrey                             | N/A            | N/A                              | N/A                              | N/A                        | N/A                              | N/A                              | N/A            | N/A               | N/A               | 40               | 50                 |                                     |                                     |                                        |                                  |
| The Brougham                                            | 10             | N/A                              | 12 (N/A)                         | N/A                        | 12 (N/A)                         | N/A                              | 12             | 8                 | N/A               | 8                | 10                 | 4.6 (15.1)                          | 4.6 (15.1)                          | 2.41 (7.9)                             | 21 (226)                         |
| The Barouche                                            | 20             | 30 (N/A)                         | 50 (N/A)                         | 16                         | 14 (N/A)                         | 28 (N/A)                         | 50             | 40                | N/A               | 30               | 40                 | 8.05 (26.4)                         | 7.53 (24.7)                         | 2.41 (7.9)                             | 61 (657)                         |
| The Brougham and The Barouche                           | N/A            | N/A                              | N/A                              | N/A                        | N/A                              | N/A                              | N/A            | N/A               | N/A               | 40               | 52                 |                                     |                                     |                                        |                                  |
| The Phaeton                                             | 16             | 24 (N/A)                         | 50 (N/A)                         | 16                         | 14 (N/A)                         | 24 (N/A)                         | 50             | 36                | N/A               | 30               | 40                 | 7.77 (25.5)                         | 7.04 (23.1)                         | 2.41 (7.9)                             | 52 (560)                         |
| The Clarence                                            | 6              | N/A                              | N/A                              | N/A                        | N/A                              | N/A                              | N/A            | 6                 | N/A               | 6                | N/A                | 4.51 (14.8)                         | 4.51 (14.8)                         | 2.41 (7.9)                             | 20 (215)                         |
| The Victoria                                            | 16             | 18 (N/A)                         | 30 (N/A)                         | 16                         | 14 (N/A)                         | 21 (N/A)                         | 40             | 30                | N/A               | 20               | 30                 | 5.82 (19.1)                         | 7.53 (24.7)                         | 2.41 (7.9)                             | 44 (474)                         |