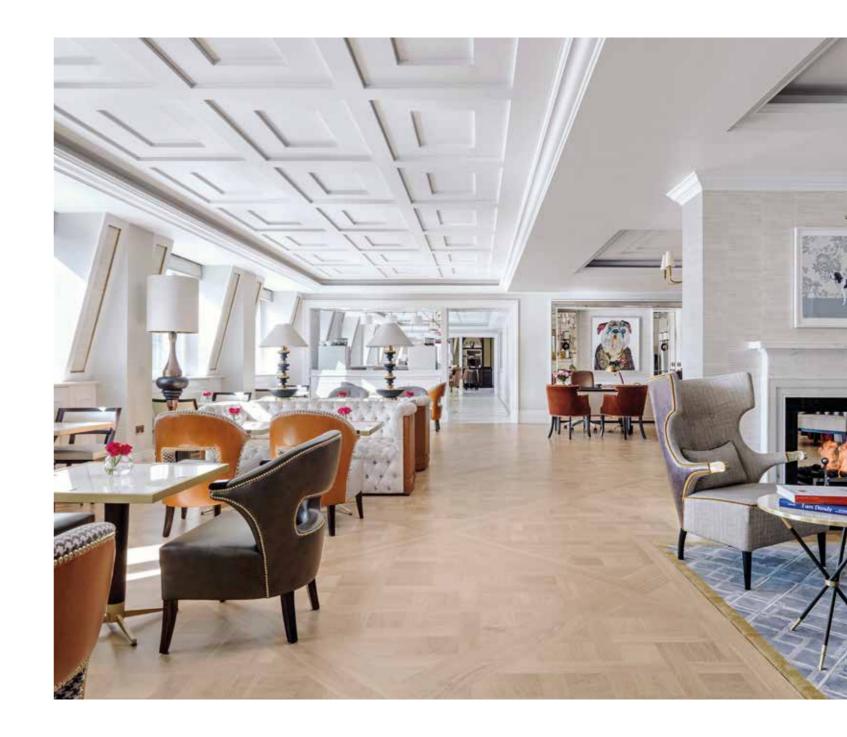

#### WORLD'S BEST BAR

Guests will be inspired in Artesian, named after the original 36oft-deep well under the hotel, and bestowed with the coveted 'World's Best Bar' accolade, creating classic and innovative cocktails. Artesian's lunch menu is creative and elevates the bar food and drinks out of the ordinary and into the gourmet. In the evening guests may enjoy SNAX, a tapas-style concept, inspired by Artesian cocktails.