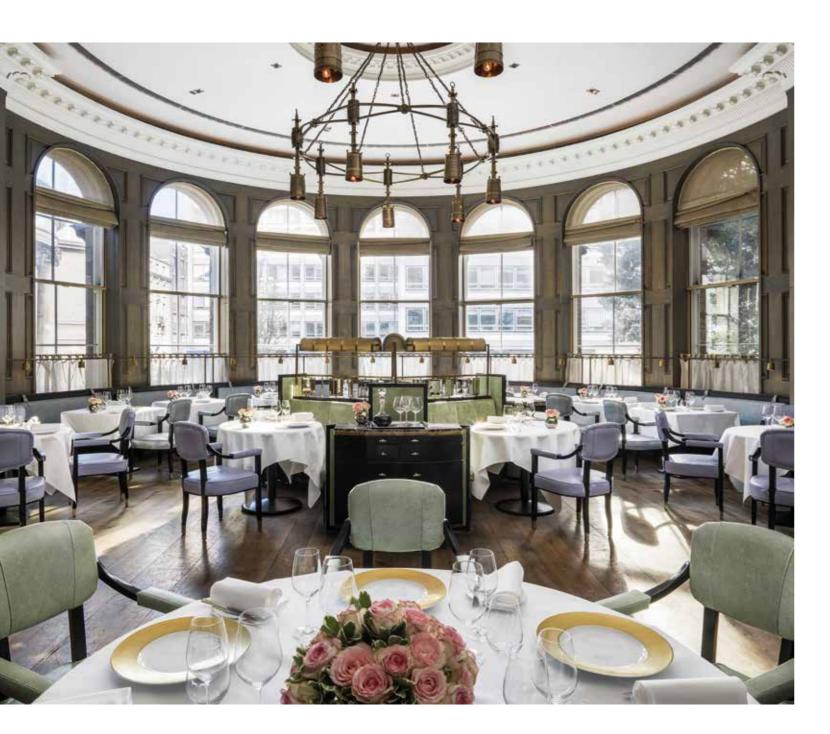

Roux at The Landau entices with classically constructed dishes offering French cuisine with a British twist.

The restaurant serves breakfast, lunch, dinner and the only Sunday brunch by Chez Roux. The restaurant's private dining room Postillion can accommodate up to 18 people.