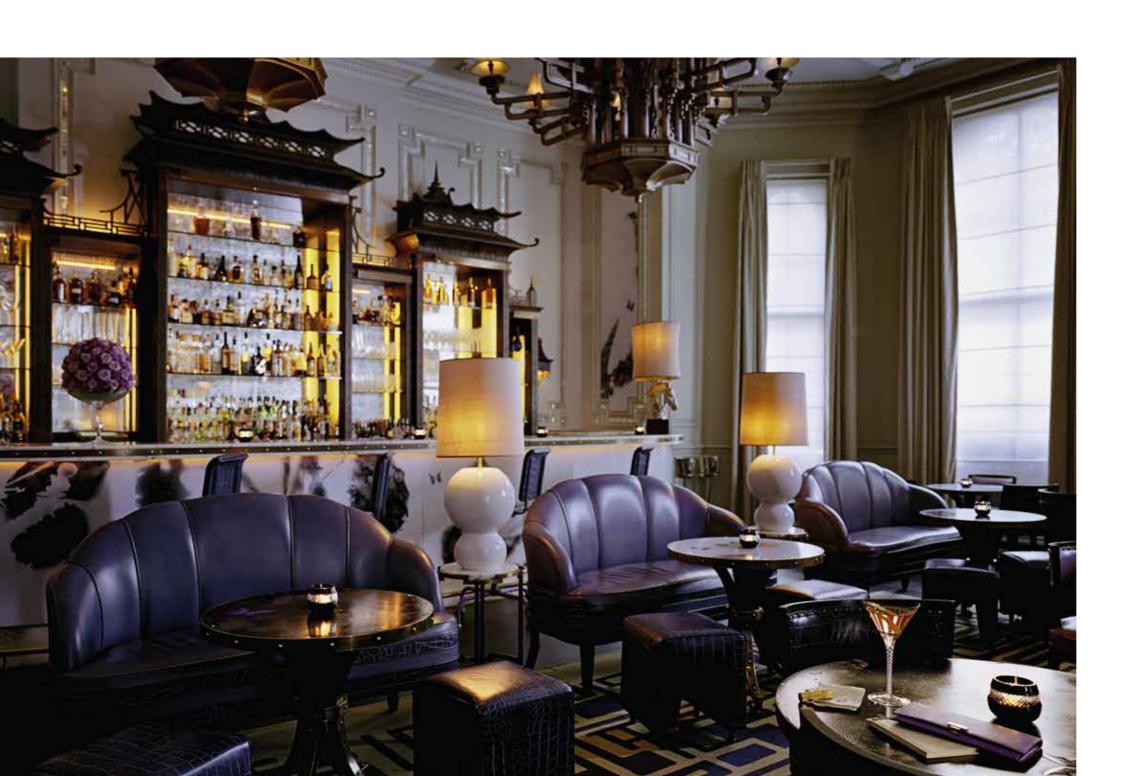

#### WORLD'S BEST BAR

Guests will be inspired in Artesian, named after the original 36oft-deep well under the hotel, and bestowed with the coveted 'World's Best Bar' accolade, creating classic and innovative cocktails. Artesian's lunch menu is creative and elevates the bar food and drinks out of the ordinary and into the gourmet. In the evening guests may enjoy SNAX, a tapas-style concept, inspired by Artesian cocktails.